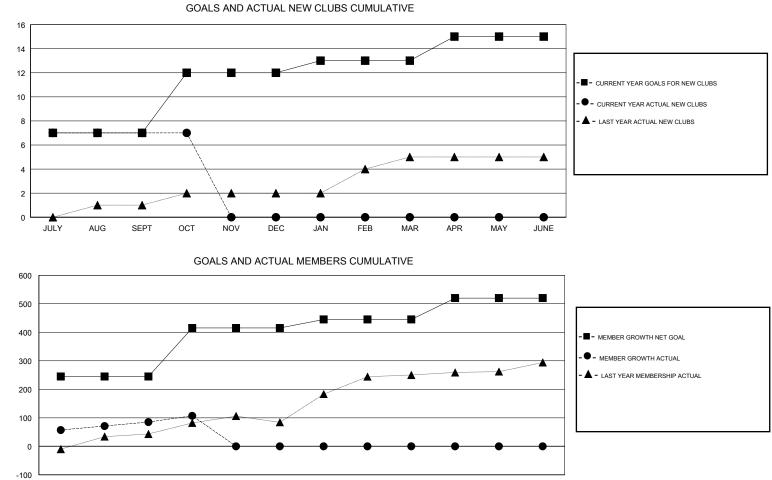

## VENKATA S RAJU DANTULURI GMT:

| GMT: VENKATA S RAJU DANTULURI |               |           | LOCAT         | ION INDIA             |                           |                         | GMT CA                                             |
|-------------------------------|---------------|-----------|---------------|-----------------------|---------------------------|-------------------------|----------------------------------------------------|
|                               | Club          | S         |               | Members               |                           |                         |                                                    |
|                               | RESULTS FOR   | 2017-2018 |               | RESULTS FOR 2017-2018 |                           |                         |                                                    |
| QUARTER                       | NEW CLUB GOAL | NEW CLUBS | DROPPED CLUBS | QUARTER               | MEMBER GROWTH NET<br>GOAL | MEMBER GROWTH<br>ACTUAL | DROPPED<br>MEMBERS ACTUAL<br>(including transfers) |
| JULY/AUG/SEPT                 | 7             | 7         | 0             | JULY/AUG/SEPT         | 245                       | 189                     | 100                                                |
| OCT/NOV/DEC                   | 5             | 0         | 1             | OCT/NOV/DEC           | 170                       | 48                      | 22                                                 |
| JAN/FEB/MAR                   | 1             | 0         | 0             | JAN/FEB/MAR           | 30                        | 0                       | 0                                                  |
| APR/MAY/JUNE                  | 2             | 0         | 0             | APR/MAY/JUNE          | 75                        | 0                       | 0                                                  |